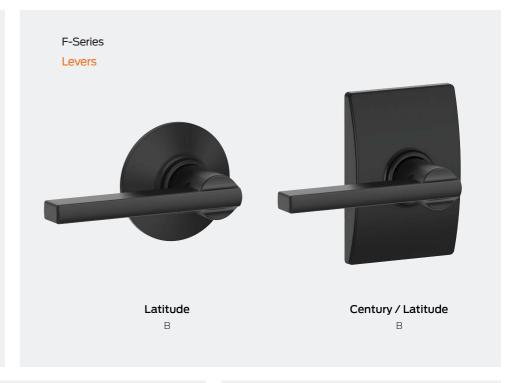

# F-Series

#### Sleek

Three contemporary designs

#### Function

- Entrance lock, passage latch, privacy latch and single dummy trim
- Matching deadbolts single cylinder & turn, double cylinder