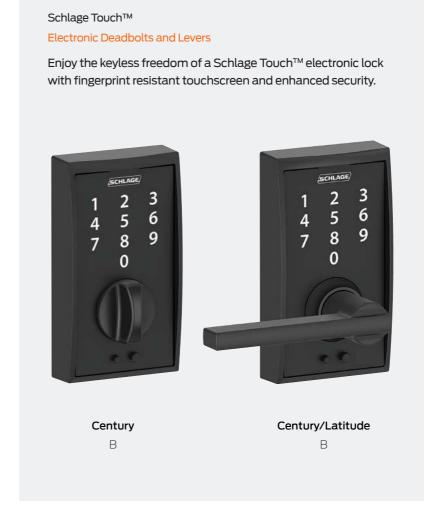

# Schlage Touch™

## **Numeric Touchscreen**

- Fingerprint-resistant screen
- LED down lighting illumination when you need it on both the numbers and the lever

#### Durable, smart design

- Enhanced security with Grade 2 security rating
- Slim profile without sacrificing strength
- 100% bump and pick proof

## **Exceptional convenience**

- No more cutting keys or re-keying locks
- Installs in minutes with just a screwdriver
- Memory for 19 access codes