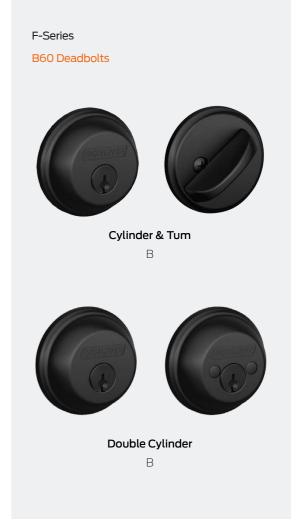

# F-Series

#### Function

- Entrance lock, passage latch, privacy latch and single dummy trim
- Matching deadbolts single cylinder & turn, double cylinder